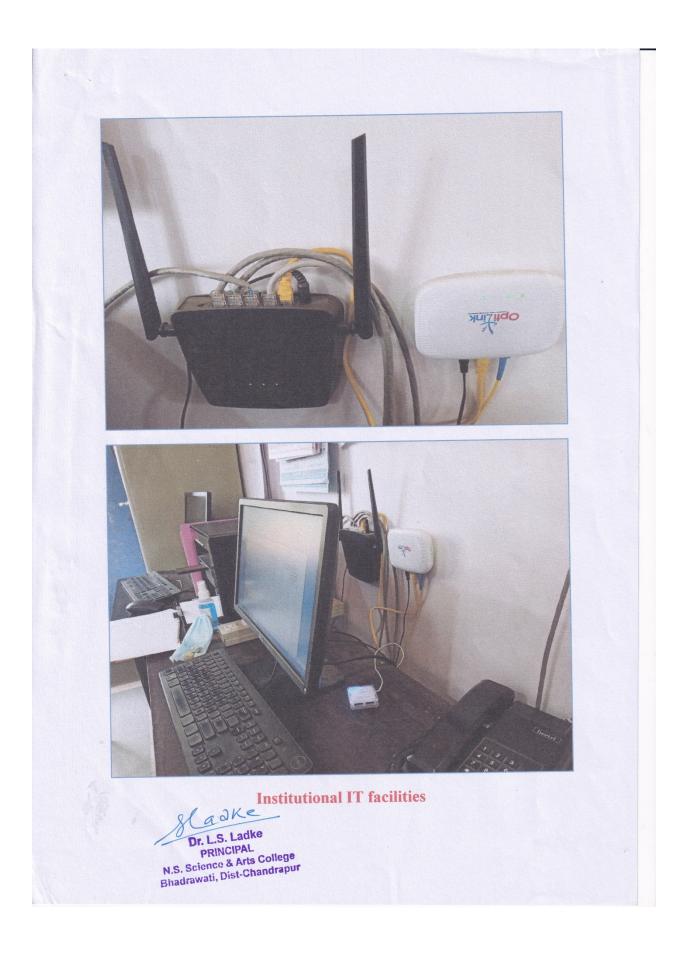

Nilkantharao Shinde Science & Arts College Bhadrawati Dist.- Chandrapur (M.S.)

4.3.1 Institution frequently updates its IT facilities including Wi-Fi Nilkanthrao Shinde Science and Arts College Bhadrawati Dist: Chandrapur